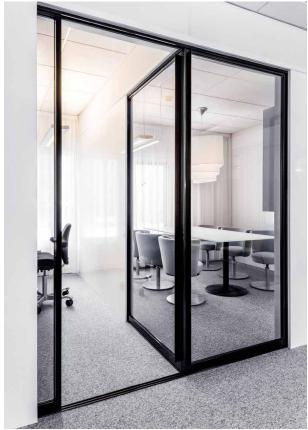

## **Operable partition walls**

High quality *HUFCOR* operable partition walls are suitable for sights, where the spaces are desired to be divided quickly into different parts. The spaces can be made multifunctional and they will transform according to the need, into closed or open entireties.

With sound insulating operable partition walls you can divide a bigger space quickly into individual- and team work, meeting and education suitable uninterrupted parts.

Operable partition walls typical uses are in hotels and meeting centers, schools and kindergartens, banks and insurance companies, restaurants and student cafes, offices and meeting rooms, gyms and dance schools, multi-function spaces and auditoriums, educational centers, shopping centers, museums, libraries and other public sights.