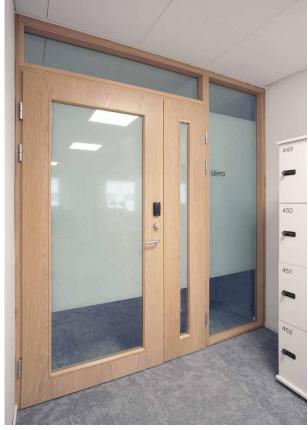

With sound insulating operable partition walls you can divide a bigger space quickly into individual- and team work, meeting and education suitable uninterrupted parts.

Operable partition walls typical uses are in hotels and meeting centers, schools and kindergartens, banks and insurance companies, restaurants and student cafes, offices and meeting rooms, gyms and dance schools, multi-function spaces and auditoriums, educational centers, shopping centers, museums, libraries and other public sights.