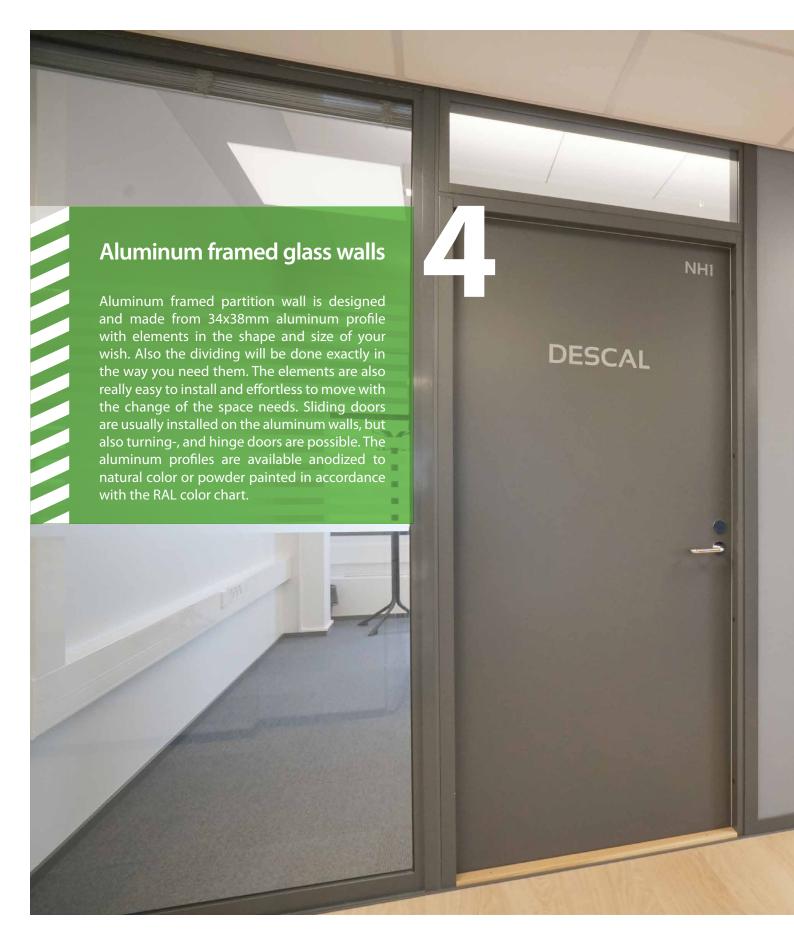

Specialized in partition wall systems. Industry's leading companies in Finland.













































































## **Operable partition walls**

High quality *HUFCOR* operable partition walls are suitable for sights, where the spaces are desired to be divided quickly into different parts. The spaces can be made multifunctional and they will transform according to the need, into closed or open entireties.

With sound insulating operable partition walls you can divide a bigger space quickly into individual- and team work, meeting and education suitable uninterrupted parts.

Operable partition walls typical uses are in hotels and meeting centers, schools and kindergartens, banks and insurance companies, restaurants and student cafes, offices and meeting rooms, gyms and dance schools, multi-function spaces and auditoriums, educational centers, shopping centers, museums, l