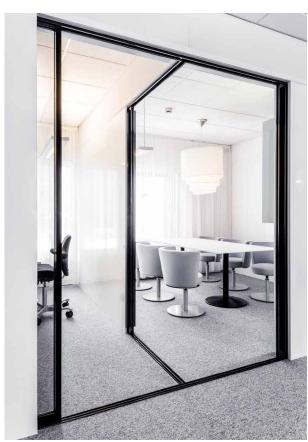

## **Operable partition walls**

High quality *HUFCOR* operable partition walls are suitable for sights, where the spaces are desired to be divided quickly into different parts. The spaces can be made multifunctional and they will transform according to the need, into closed or open entireties.

With sound insulating operable partition walls you can divide a bigger space quickly into individual- and team work, meeting and education suitable uninterrupted parts.

Operable partition walls typical uses are in hotels and meeting centers, schools and kindergartens, banks and insurance companies, restaurants and student cafes, offices and meeting rooms, gyms and dance schools, multi-function spaces and auditoriums, educational centers, shopping centers, museums, libraries and other public sights.