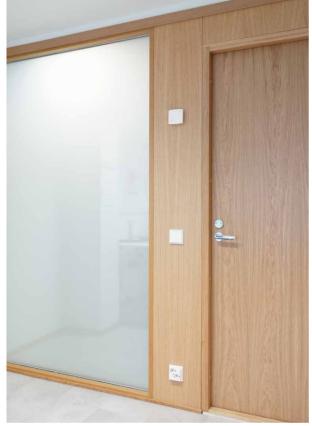

## **Operable partition walls**

High quality *HUFCOR* operable partition walls are suitable for sights, where the spaces are desired to be divided quickly into different parts. The spaces can be made multifunctional and they will transform according to the need, into closed or open entireties.

With sound insulating operable partition walls you can divide a bigger space quickly into individual- and team work, meeting and education suitable uninterrupted parts.

Operable partition walls typical uses are in hotels and meeting centers, schools and kindergartens, banks and insurance companies, restaurants and student cafes, offices and meeting rooms, gyms and dance schools, multi-function spaces and auditoriums, educational centers, shopping centers, museums, libraries and other public sights.