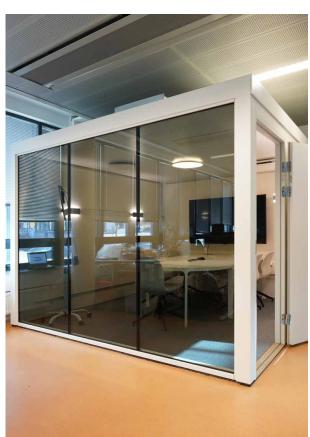

Specialized in partition wall systems. Industry's leading companies in Finland.













































































## **Operable partition walls**

High quality *HUFCOR* operable partition walls are suitable for sights, where the spaces are desired to be divided quickly into different parts. The spaces can be made multifunctional and they will transform according to the need, into closed or open entireties.

With sound insulating operable partition walls you can divide a bigger space quickly into individual- and team work, meeting and education suitable uninterrupted parts.

Operable partition walls typical uses are in hotels and meeting centers, schools and kindergartens, banks and insurance companies, restaurants and student cafes, offices and meeting rooms, gyms and dance schools, multi-function spaces and auditoriums, educational centers, shop