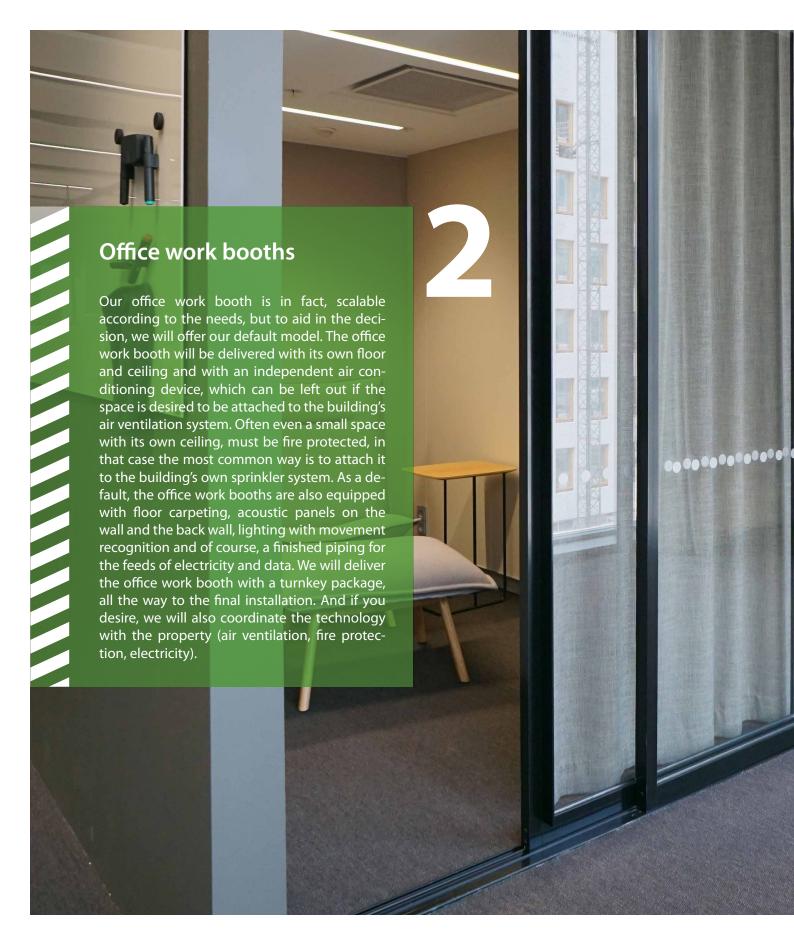

With sound insulating operable partition walls you can divide a bigger space quickly into individual- and team work, meeting and education suitable uninterrupted parts.

Operable partition walls typical uses are in hotels and meeting centers, schools and kindergartens, banks and insurance companies, restaurants and student cafes, offices and meeting rooms, gyms and dance schools, multi-function spaces and auditoriums, educational centers, shopping centers, museums, libraries and other public sights.