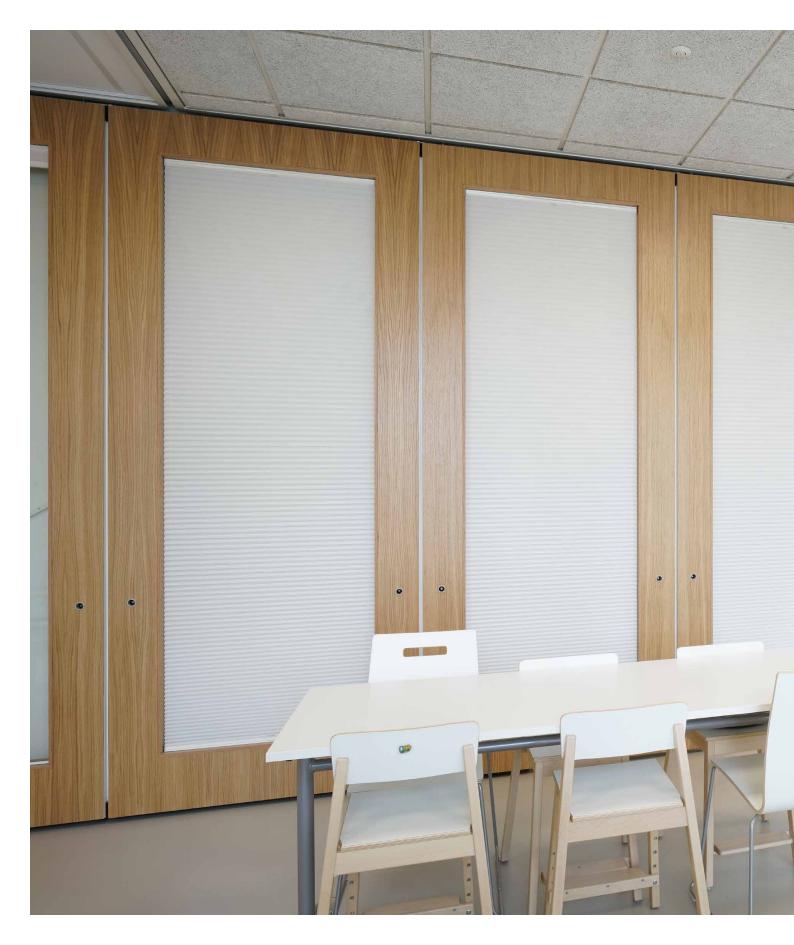

## **Operable partition walls**

High quality *HUFCOR* operable partition walls are suitable for sights, where the spaces are desired to be divided quickly into different parts. The spaces can be made multifunctional and they will transform according to the need, into closed or open entireties.

With sound insulating operable partition walls you can divide a bigger space quickly into individual- and team work, meeting and education suitable uninterrupted parts.

Operable partition walls typical uses are in hotels and meeting centers, schools and kindergartens, banks and insurance companies, restaurants and student cafes, offices and meeting rooms, gyms and dance schools, multi-function spaces and auditoriums, educational centers, shopping centers, museums, libraries and other public sights.