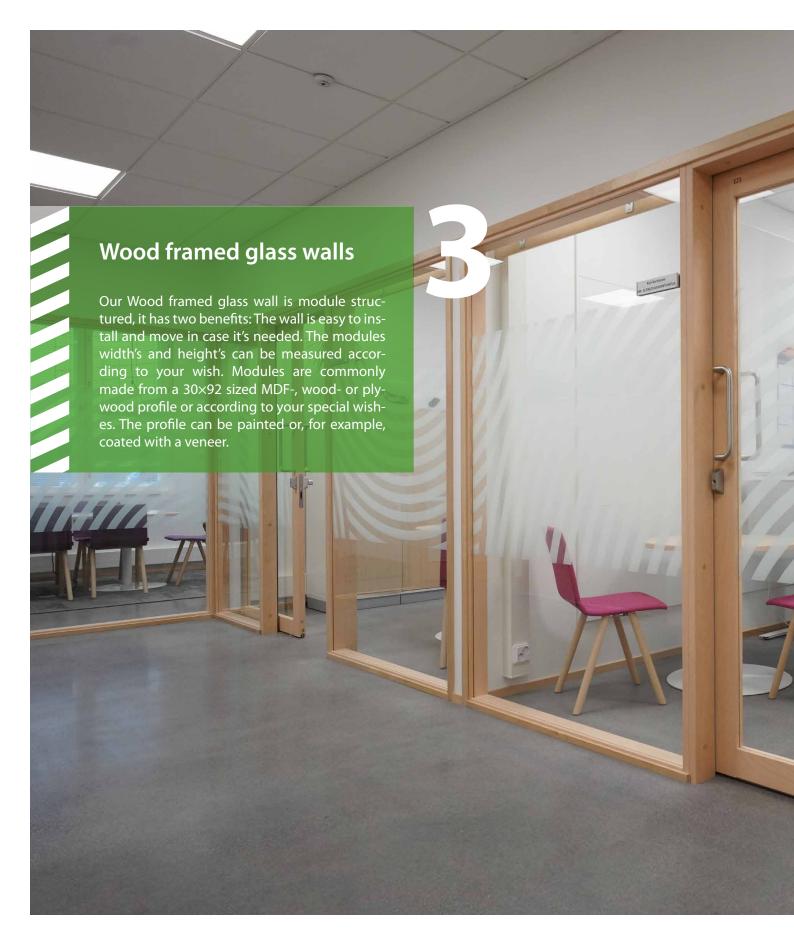

## **Operable partition walls**

High quality *HUFCOR* operable partition walls are suitable for sights, where the spaces are desired to be divided quickly into different parts. The spaces can be made multifunctional and they will transform according to the need, into closed or open entireties.

With sound insulating operable partition walls you can divide a bigger space quickly into individual- and team work, meeting and education suitable uninterrupted parts.

Operable partition walls typical uses are in hotels and meeting centers, schools and kindergartens, banks and insurance companies, restaurants and student cafes, offices and meeting rooms, gyms and dance schools, multi-function spaces and auditoriums, educational centers, shopping centers, museums, libraries and other public sights.