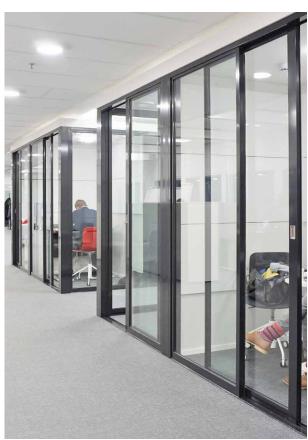

With sound insulating operable partition walls you can divide a bigger space quickly into individual- and team work, meeting and education suitable uninterrupted parts.

Operable partition walls typical uses are in hotels and meeting centers, schools and kindergartens, banks and insurance companies, restaurants and student cafes, offices and meeting rooms, gyms and dance schools, multi-function spaces and auditoriums, educational centers, shopping centers, museums, libraries and other public sights.