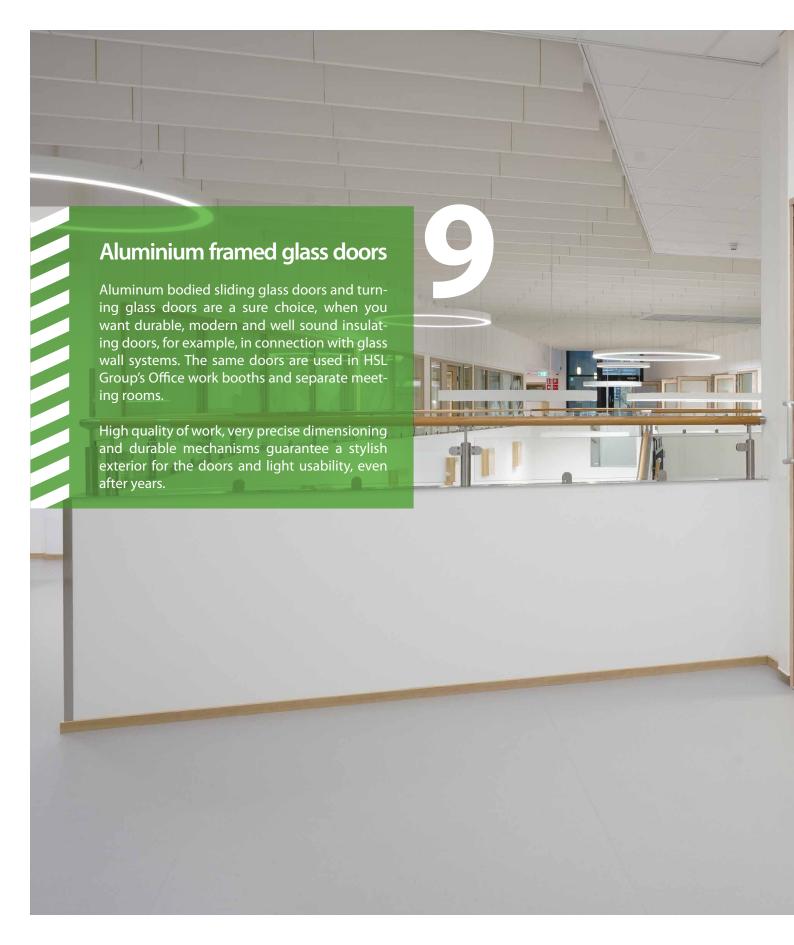

## **Operable partition walls**

High quality *HUFCOR* operable partition walls are suitable for sights, where the spaces are desired to be divided quickly into different parts. The spaces can be made multifunctional and they will transform according to the need, into closed or open entireties.

With sound insulating operable partition walls you can divide a bigger space quickly into individual- and team work, meeting and education suitable uninterrupted parts.

Operable partition walls typical uses are in hotels and meeting centers, schools and kindergartens, banks and insurance companies, restaurants and student cafes, offices and meeting rooms, gyms and dance schools, multi-function spaces and auditoriums, educational centers, shopping centers, museums, libraries and other public sights.