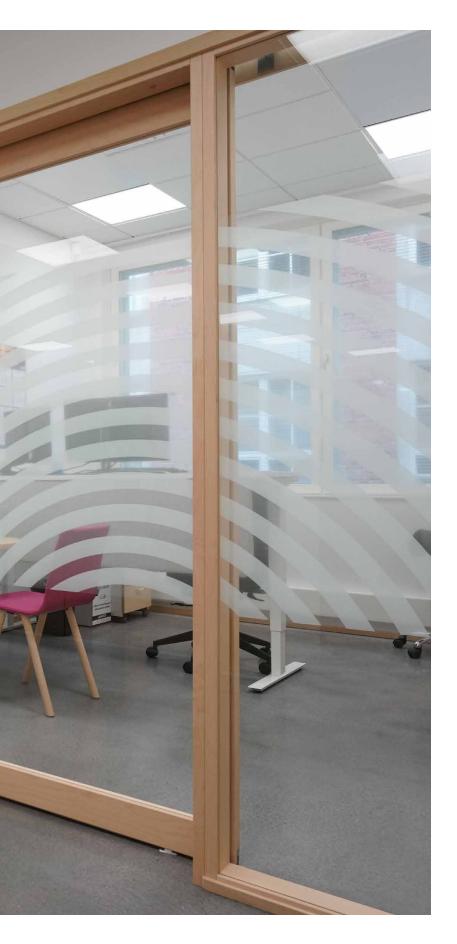

With sound insulating operable partition walls you can divide a bigger space quickly into individual- and team work, meeting and education suitable uninterrupted parts.

Operable partition walls typical uses are in hotels and meeting centers, schools and kindergartens, banks and insurance companies, restaurants and student cafes, offices and meeting rooms, gyms and dance schools, multi-function spaces and auditoriums, educational centers, shopping centers, museums, libraries and other public sights.