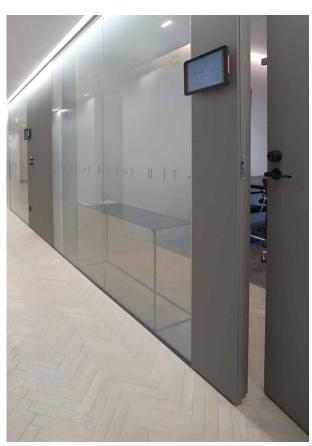

## **Operable partition walls**

High quality *HUFCOR* operable partition walls are suitable for sights, where the spaces are desired to be divided quickly into different parts. The spaces can be made multifunctional and they will transform according to the need, into closed or open entireties.

With sound insulating operable partition walls you can divide a bigger space quickly into individual- and team work, meeting and education suitable uninterrupted parts.

Operable partition walls typical uses are in hotels and meeting centers, schools and kindergartens, banks and insurance companies, restaurants and student cafes, offices and meeting rooms, gyms and dance schools, multi-function spaces and auditoriums, educational centers, shopping centers, museums, libraries and other public sights.