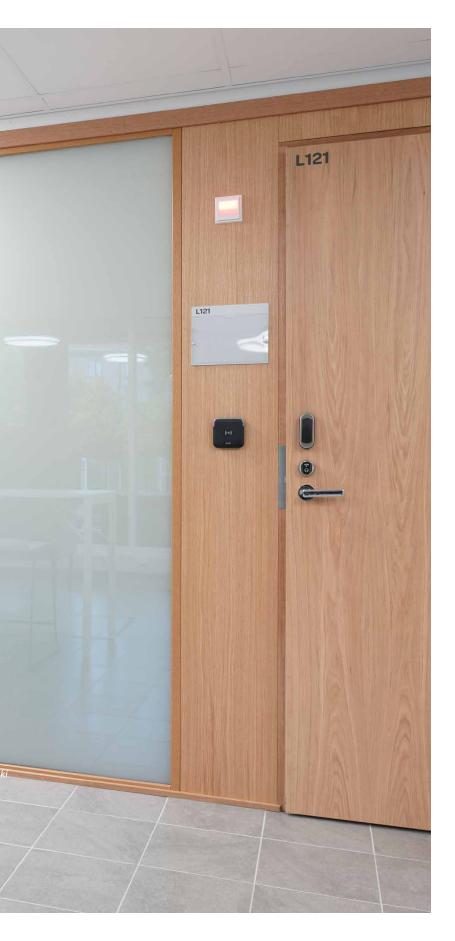

## **Operable partition walls**

High quality *HUFCOR* operable partition walls are suitable for sights, where the spaces are desired to be divided quickly into different parts. The spaces can be made multifunctional and they will transform according to the need, into closed or open entireties.

With sound insulating operable partition walls you can divide a bigger space quickly into individual- and team work, meeting and education suitable uninterrupted parts.

Operable partition walls typical uses are in hotels and meeting centers, schools and kindergartens, banks and insurance companies, restaurants and student cafes, offices and meeting rooms, gyms and dance schools, multi-function spaces and auditoriums, educational centers, shopping centers, museums, libraries and other public sights.