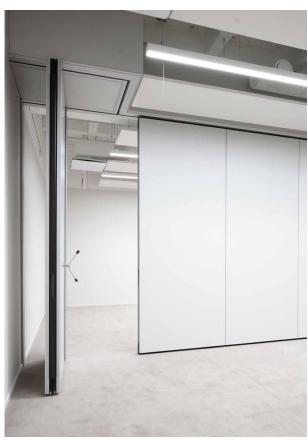

## **Operable partition walls**

High quality *HUFCOR* operable partition walls are suitable for sights, where the spaces are desired to be divided quickly into different parts. The spaces can be made multifunctional and they will transform according to the need, into closed or open entireties.

With sound insulating operable partition walls you can divide a bigger space quickly into individual- and team work, meeting and education suitable uninterrupted parts.

Operable partition walls typical uses are in hotels and meeting centers, schools and kindergartens, banks and insurance companies, restaurants and student cafes, offices and meeting rooms, gyms and dance schools, multi-function spaces and auditoriums, educational centers, shopping centers, museums, libraries and other public sights.