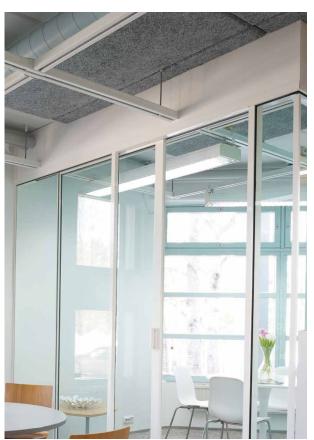

## **Operable partition walls**

High quality *HUFCOR* operable partition walls are suitable for sights, where the spaces are desired to be divided quickly into different parts. The spaces can be made multifunctional and they will transform according to the need, into closed or open entireties.

With sound insulating operable partition walls you can divide a bigger space quickly into individual- and team work, meeting and education suitable uninterrupted parts.

Operable partition walls typical uses are in hotels and meeting centers, schools and kindergartens, banks and insurance companies, restaurants and student cafes, offices and meeting rooms, gyms and dance schools, multi-function spaces and auditoriums, educational centers, shopping centers, museums, libraries and other public sights.