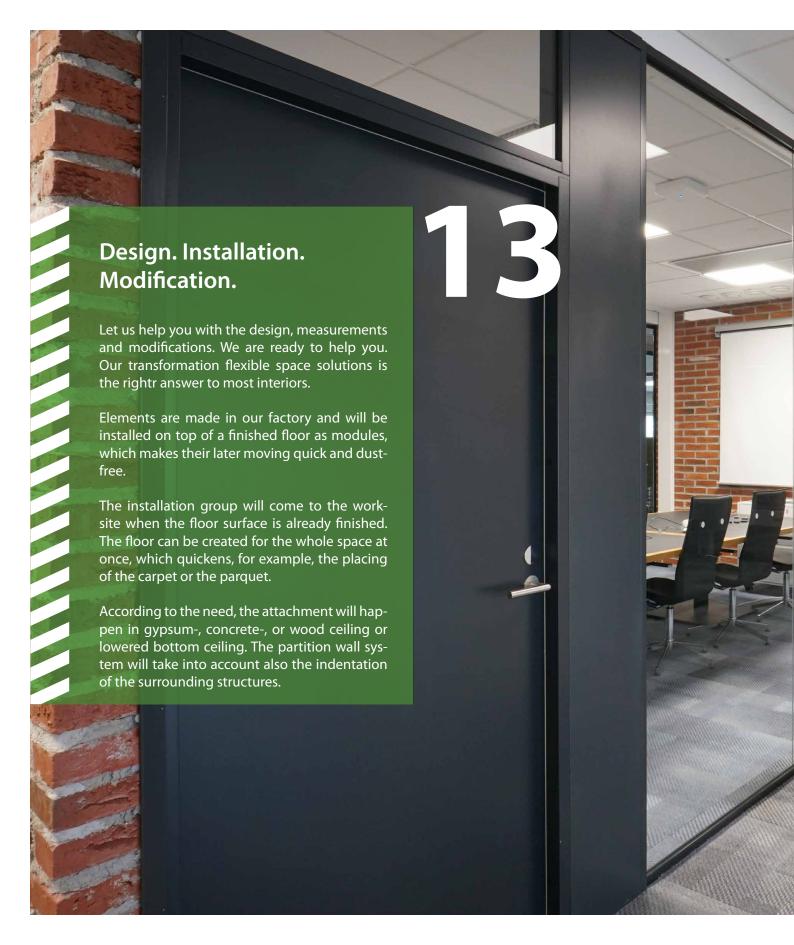

OR* operable partition walls are suitable for sights, where the spaces are desired to be divided quickly into different parts. The spaces can be made multifunctional and they will transform according to the need, into closed or open entireties.

With sound insulating operable partition walls you can divide a bigger space quickly into individual- and team work, meeting and education suitable uninterrupted parts.

Operable partition walls typical uses are in hotels and meeting centers, schools and kindergartens, banks and insurance companies, restaurants and student cafes, offices and meeting rooms, gyms and dance schools, multi-function spaces and auditoriums, educational centers, shopping centers, museums, libraries and other public sights.





























































HSL Group Oy
Myllypurontie 11
18600 Myllyoja
Tel. +358 10 277 6500
asiakaspalvelu@hslgroup.fi
hslgroup.fi