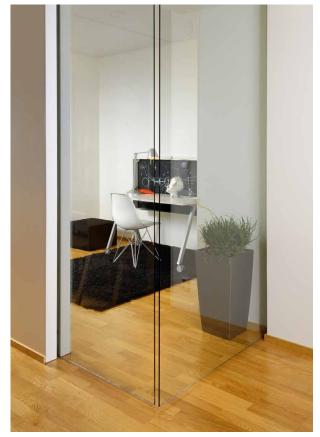

## **Operable partition walls**

High quality *HUFCOR* operable partition walls are suitable for sights, where the spaces are desired to be divided quickly into different parts. The spaces can be made multifunctional and they will transform according to the need, into closed or open entireties.

With sound insulating operable partition walls you can divide a bigger space quickly into individual- and team work, meeting and education suitable uninterrupted parts.

Operable partition walls typical uses are in hotels and meeting centers, schools and kindergartens, banks and insurance companies, restaurants and student cafes, offices and meeting rooms, gyms and dance schools, multi-function spaces and auditoriums, educational centers, shopping centers, museums, libraries and other public sights.