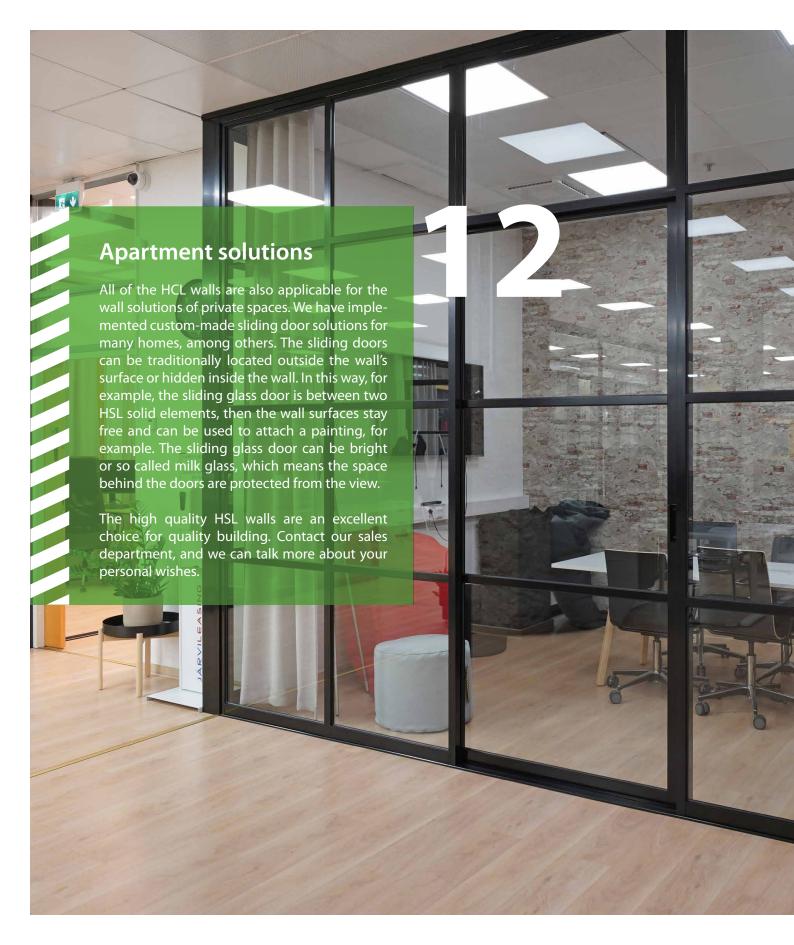

ty *HUFCOR* operable partition walls are suitable for sights, where the spaces are desired to be divided quickly into different parts. The spaces can be made multifunctional and they will transform according to the need, into closed or open entireties.

With sound insulating operable partition walls you can divide a bigger space quickly into individual- and team work, meeting and education suitable uninterrupted parts.

Operable partition walls typical uses are in hotels and meeting centers, schools and kindergartens, banks and insurance companies, restaurants and student cafes, offices and meeting rooms, gyms and dance schools, multi-function spaces and auditoriums, educational centers, shopping centers, museums, libraries and other public sights.





























































HSL Group Oy
Myllypurontie 11
18600 Myllyoja
Tel. +358 10 277 6500
asiakaspalvelu@hslgroup.fi
hslgroup.fi