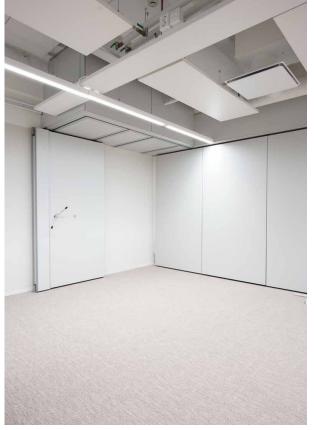

## **Operable partition walls**

High quality *HUFCOR* operable partition walls are suitable for sights, where the spaces are desired to be divided quickly into different parts. The spaces can be made multifunctional and they will transform according to the need, into closed or open entireties.

With sound insulating operable partition walls you can divide a bigger space quickly into individual- and team work, meeting and education suitable uninterrupted parts.

Operable partition walls typical uses are in hotels and meeting centers, schools and kindergartens, banks and insurance companies, restaurants and student cafes, offices and meeting rooms, gyms and dance schools, multi-function spaces and auditoriums, educational centers, shopping centers, museums, libraries and other public sights.