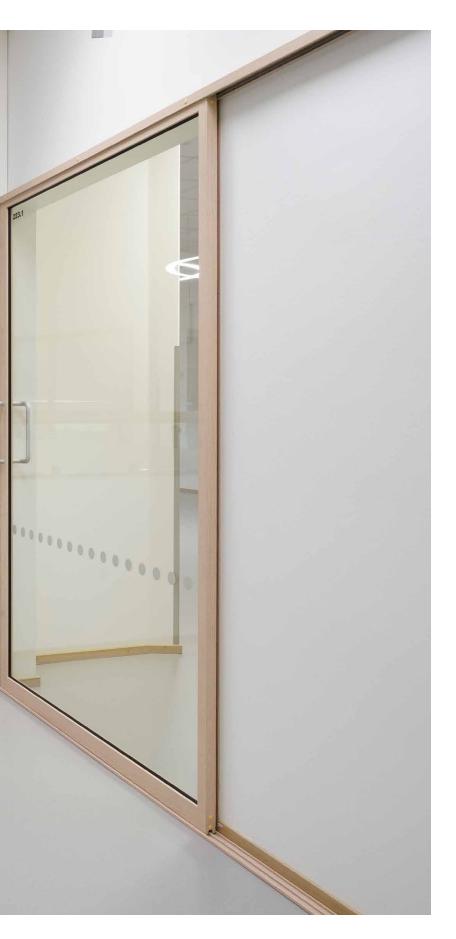

## **Operable partition walls**

High quality *HUFCOR* operable partition walls are suitable for sights, where the spaces are desired to be divided quickly into different parts. The spaces can be made multifunctional and they will transform according to the need, into closed or open entireties.

With sound insulating operable partition walls you can divide a bigger space quickly into individual- and team work, meeting and education suitable uninterrupted parts.

Operable partition walls typical uses are in hotels and meeting centers, schools and kindergartens, banks and insurance companies, restaurants and student cafes, offices and meeting rooms, gyms and dance schools, multi-function spaces and auditoriums, educational centers, shopping centers, museums, libraries and other public sights.