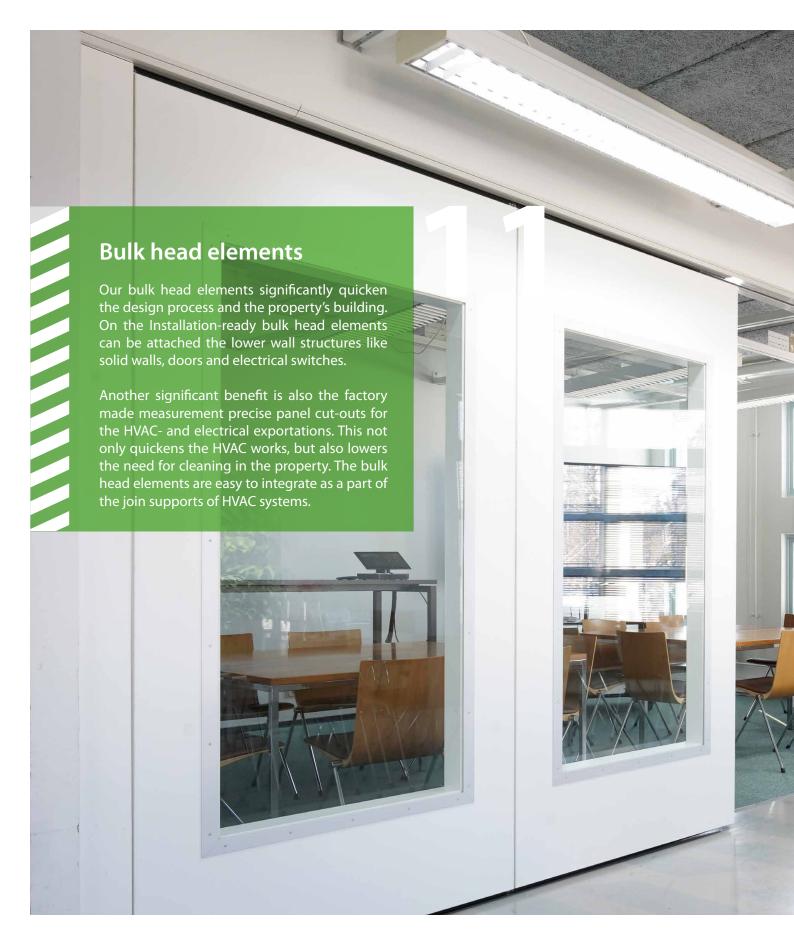

High quality *HUFCOR* operable partition walls are suitable for sights, where the spaces are desired to be divided quickly into different parts. The spaces can be made multifunctional and they will transform according to the need, into closed or open entireties.

With sound insulating operable partition walls you can divide a bigger space quickly into individual- and team work, meeting and education suitable uninterrupted parts.

Operable partition walls typical uses are in hotels and meeting centers, schools and kindergartens, banks and insurance companies, restaurants and student cafes, offices and meeting rooms, gyms and dance schools, multi-function spaces and auditoriums, educational centers, shopping centers, museums, libraries and other public sights.





























































HSL Group Oy
Myllypurontie 11
18600 Myllyoja
Tel. +358 10 277 6500
asiakaspalvelu@hslgroup.fi
hslgroup.fi