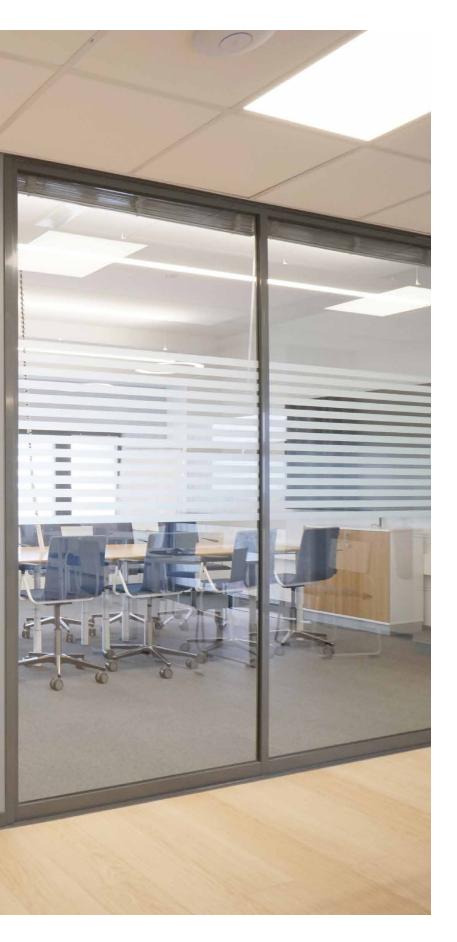

With sound insulating operable partition walls you can divide a bigger space quickly into individual- and team work, meeting and education suitable uninterrupted parts.

Operable partition walls typical uses are in hotels and meeting centers, schools and kindergartens, banks and insurance companies, restaurants and student cafes, offices and meeting rooms, gyms and dance schools, multi-function spaces and auditoriums, educational centers, shopping centers, museums, libraries and other public sights.