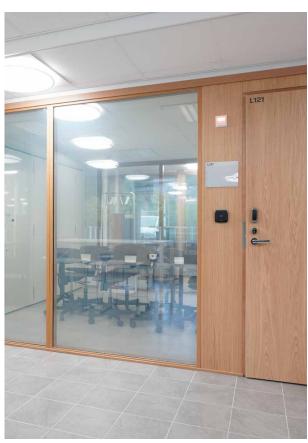

With sound insulating operable partition walls you can divide a bigger space quickly into individual- and team work, meeting and education suitable uninterrupted parts.

Operable partition walls typical uses are in hotels and meeting centers, schools and kindergartens, banks and insurance companies, restaurants and student cafes, offices and meeting rooms, gyms and dance schools, multi-function spaces and auditoriums, educational centers, shopping centers, museums, libraries and other public sights.