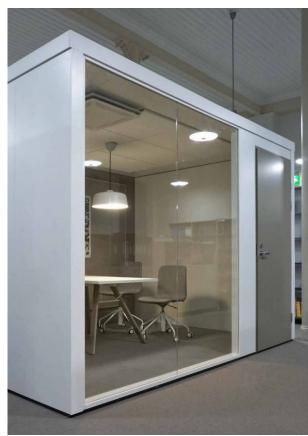

With sound insulating operable partition walls you can divide a bigger space quickly into individual- and team work, meeting and education suitable uninterrupted parts.

Operable partition walls typical uses are in hotels and meeting centers, schools and kindergartens, banks and insurance companies, restaurants and student cafes, offices and meeting rooms, gyms and dance schools, multi-function spaces and auditoriums, educational centers, shopping centers, museums, libraries and other public sights.