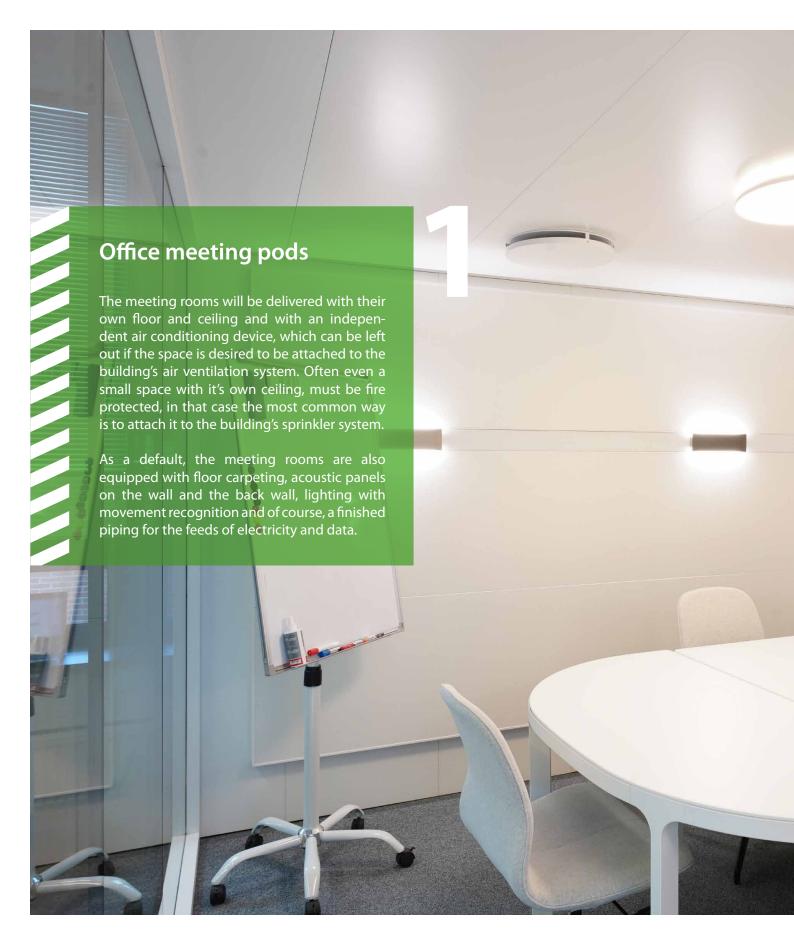

Specialized in partition wall systems. Industry's leading companies in Finland.













































































## **Operable partition walls**

High quality *HUFCOR* operable partition walls are suitable for sights, where the spaces are desired to be divided quickly into different parts. The spaces can be made multifunctional and they will transform according to the need, into closed or open entireties.

With sound insulating operable partition walls you can divide a bigger space quickly into individual- and team work, meeting and education suitable uninterrupted parts.

Operable partition walls typical uses are in hotels and meeting centers, schools and kindergartens, banks and insurance companies, restaurants and student cafes, offices and meeting rooms, gyms and dance schools, multi-function spaces and auditoriums, educational centers,