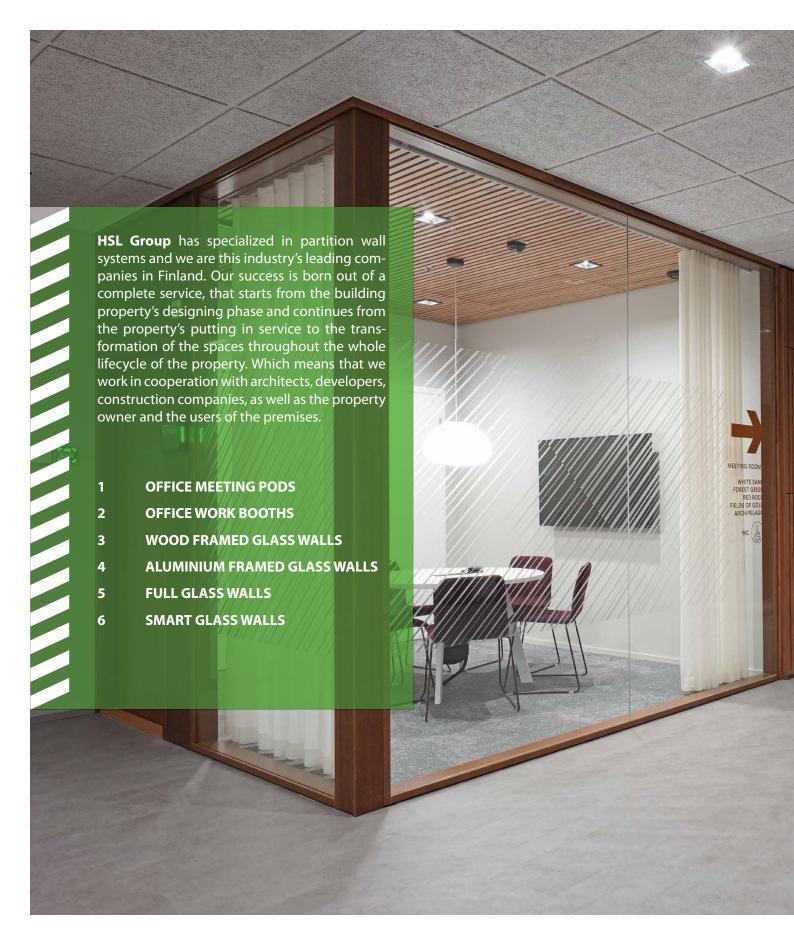

Specialized in partition wall systems. Industry's leading companies in Finland.













































































## **Operable partition walls**

High quality *HUFCOR* operable partition walls are suitable for sights, where the spaces are desired to be divided quickly into different parts. The spaces can be made multifunctional and they will transform according to the need, into closed or open entireties.

With sound insulating operable partition walls you can divide a bigger space quickly into individual- and team work, meeting and education suitable uninterrupted parts.

Operable partition walls typical uses are in hotels and meeting centers, schools and kindergartens, banks and insurance companies, restaurants and student cafes, offices and meeting rooms, gyms and dance schools, multi-function spaces and auditoriums, educa