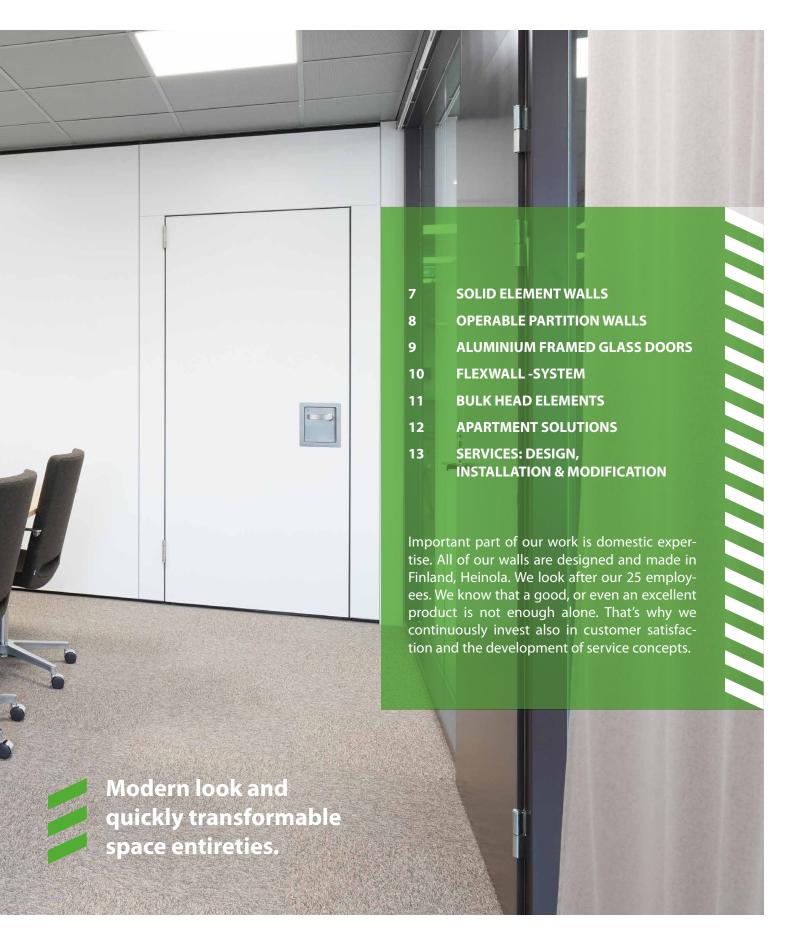

Specialized in partition wall systems. Industry's leading companies in Finland.













































































## **Operable partition walls**

High quality *HUFCOR* operable partition walls are suitable for sights, where the spaces are desired to be divided quickly into different parts. The spaces can be made multifunctional and they will transform according to the need, into closed or open entireties.

With sound insulating operable partition walls you can divide a bigger space quickly into individual- and team work, meeting and education suitable uninterrupted parts.

Operable partition walls typical uses are in hotels and meeting centers, schools and kindergartens, banks and insurance companies, restaurants and student cafes, offices and meeting rooms, gyms and dance schools, multi-function spaces and auditoriums, educational centers