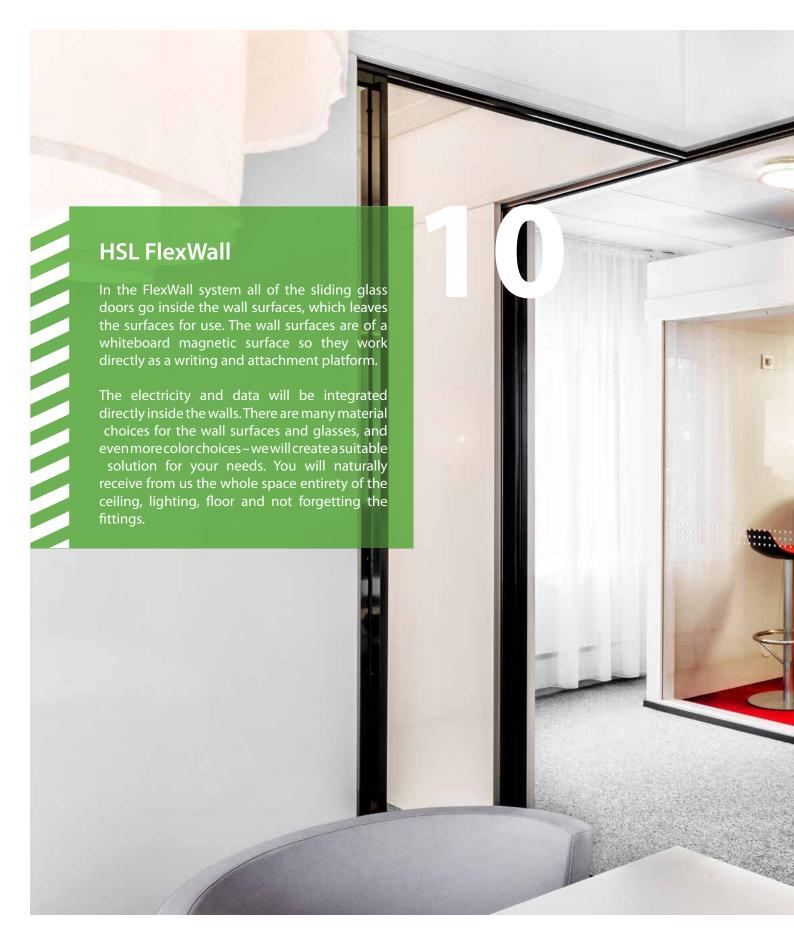

alls**

High quality *HUFCOR* operable partition walls are suitable for sights, where the spaces are desired to be divided quickly into different parts. The spaces can be made multifunctional and they will transform according to the need, into closed or open entireties.

With sound insulating operable partition walls you can divide a bigger space quickly into individual- and team work, meeting and education suitable uninterrupted parts.

Operable partition walls typical uses are in hotels and meeting centers, schools and kindergartens, banks and insurance companies, restaurants and student cafes, offices and meeting rooms, gyms and dance schools, multi-function spaces and auditoriums, educational centers, shopping centers, museums, libraries and other public sights.





























































HSL Group Oy
Myllypurontie 11
18600 Myllyoja
Tel. +358 10 277 6500
asiakaspalvelu@hslgroup.fi
hslgroup.fi