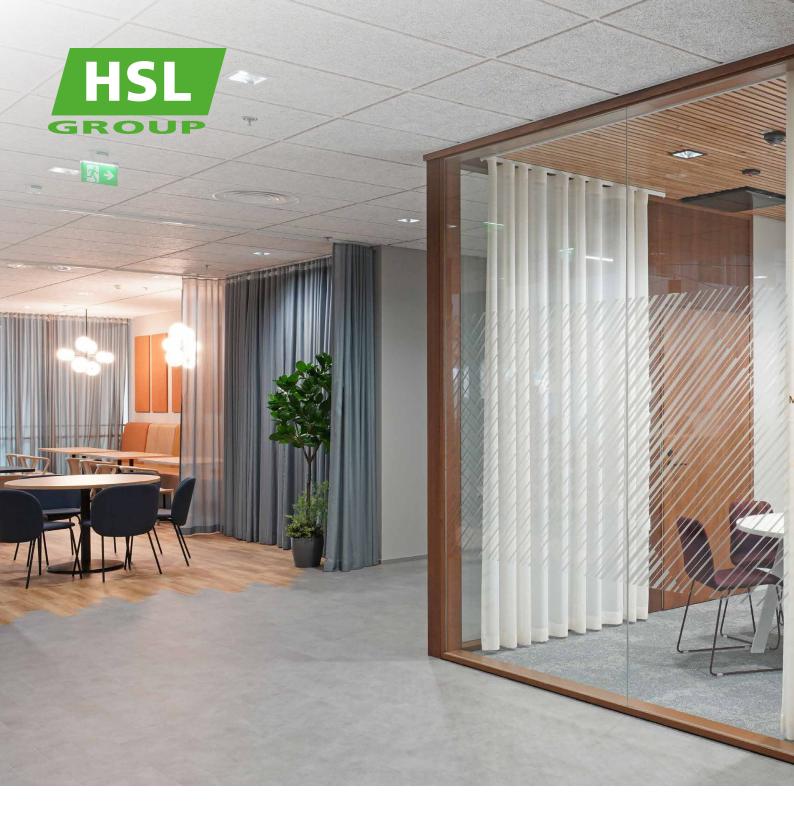

Specialized in partition wall systems. Industry's leading companies in Finland.













































































## **Operable partition walls**

High quality *HUFCOR* operable partition walls are suitable for sights, where the spaces are desired to be divided quickly into different parts. The spaces can be made multifunctional and they will transform according to the need, into closed or open entireties.

With sound insulating operable partition walls you can divide a bigger space quickly into individual- and team work, meeting and education suitable uninterrupted parts.

Operable partition walls typical uses are in hotels and meeting centers, schools and kindergartens, banks and insurance companies, restaurants and student cafes, offices and