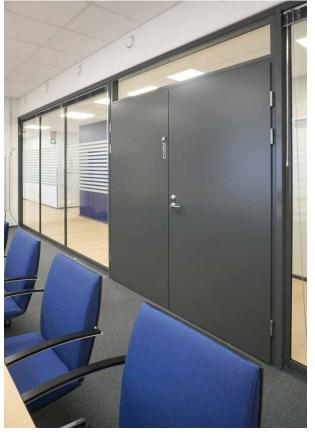

With sound insulating operable partition walls you can divide a bigger space quickly into individual- and team work, meeting and education suitable uninterrupted parts.

Operable partition walls typical uses are in hotels and meeting centers, schools and kindergartens, banks and insurance companies, restaurants and student cafes, offices and meeting rooms, gyms and dance schools, multi-function spaces and auditoriums, educational centers, shopping centers, museums, libraries and other public sights.