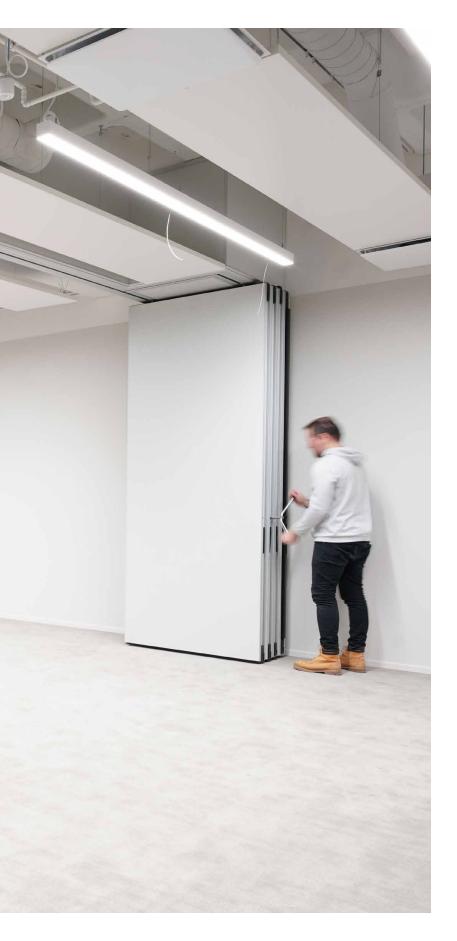

## **Operable partition walls**

High quality *HUFCOR* operable partition walls are suitable for sights, where the spaces are desired to be divided quickly into different parts. The spaces can be made multifunctional and they will transform according to the need, into closed or open entireties.

With sound insulating operable partition walls you can divide a bigger space quickly into individual- and team work, meeting and education suitable uninterrupted parts.

Operable partition walls typical uses are in hotels and meeting centers, schools and kindergartens, banks and insurance companies, restaurants and student cafes, offices and meeting rooms, gyms and dance schools, multi-function spaces and auditoriums, educational centers, shopping centers, museums, libraries and other public sights.