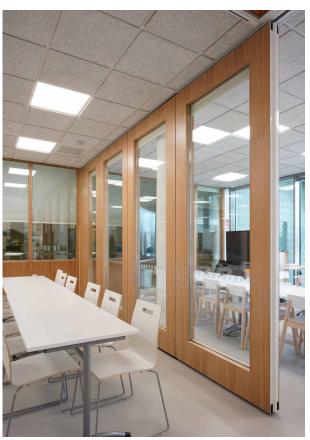

## **Operable partition walls**

High quality *HUFCOR* operable partition walls are suitable for sights, where the spaces are desired to be divided quickly into different parts. The spaces can be made multifunctional and they will transform according to the need, into closed or open entireties.

With sound insulating operable partition walls you can divide a bigger space quickly into individual- and team work, meeting and education suitable uninterrupted parts.

Operable partition walls typical uses are in hotels and meeting centers, schools and kindergartens, banks and insurance companies, restaurants and student cafes, offices and meeting rooms, gyms and dance schools, multi-function spaces and auditoriums, educational centers, shopping centers, museums, libraries and other public sights.