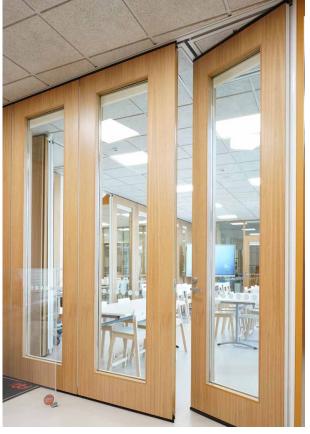

## **Operable partition walls**

High quality *HUFCOR* operable partition walls are suitable for sights, where the spaces are desired to be divided quickly into different parts. The spaces can be made multifunctional and they will transform according to the need, into closed or open entireties.

With sound insulating operable partition walls you can divide a bigger space quickly into individual- and team work, meeting and education suitable uninterrupted parts.

Operable partition walls typical uses are in hotels and meeting centers, schools and kindergartens, banks and insurance companies, restaurants and student cafes, offices and meeting rooms, gyms and dance schools, multi-function spaces and auditoriums, educational centers, shopping centers, museums, libraries and other public sights.