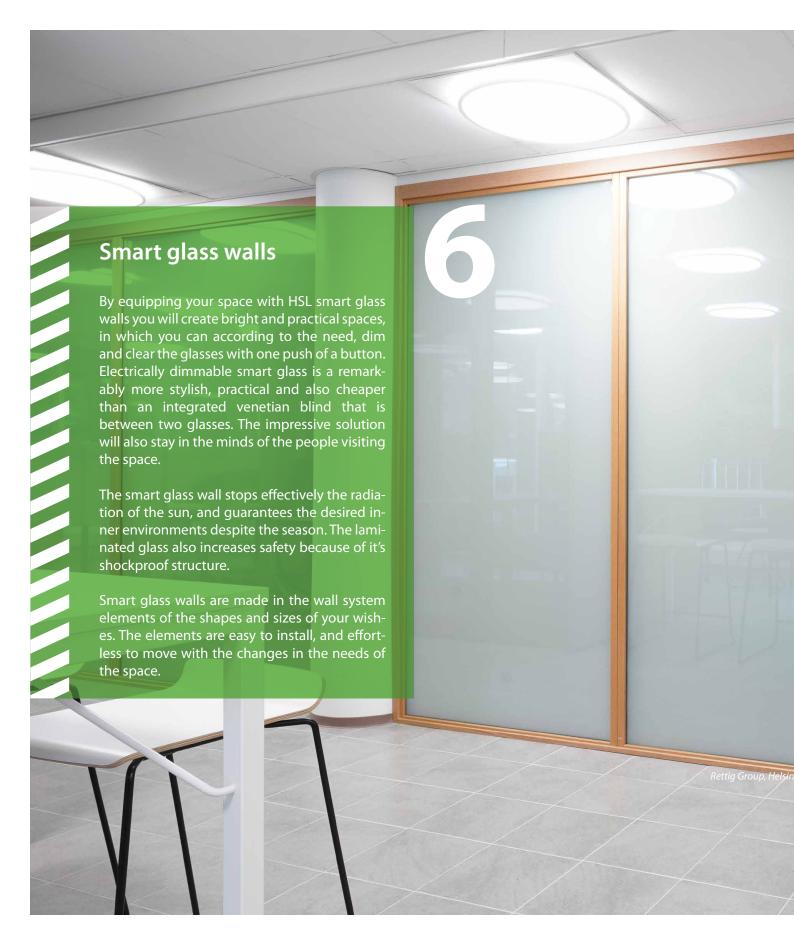

Specialized in partition wall systems. Industry's leading companies in Finland.













































































## **Operable partition walls**

High quality *HUFCOR* operable partition walls are suitable for sights, where the spaces are desired to be divided quickly into different parts. The spaces can be made multifunctional and they will transform according to the need, into closed or open entireties.

With sound insulating operable partition walls you can divide a bigger space quickly into individual- and team work, meeting and education suitable uninterrupted parts.

Operable partition walls typical uses are in hotels and meeting centers, schools and kindergartens, banks and insurance companies, restaurants and student cafes, offices and meeting rooms, gyms and dance schools, multi-function spaces and auditoriums, educational centers, shopping centers, museums, libraries and oth