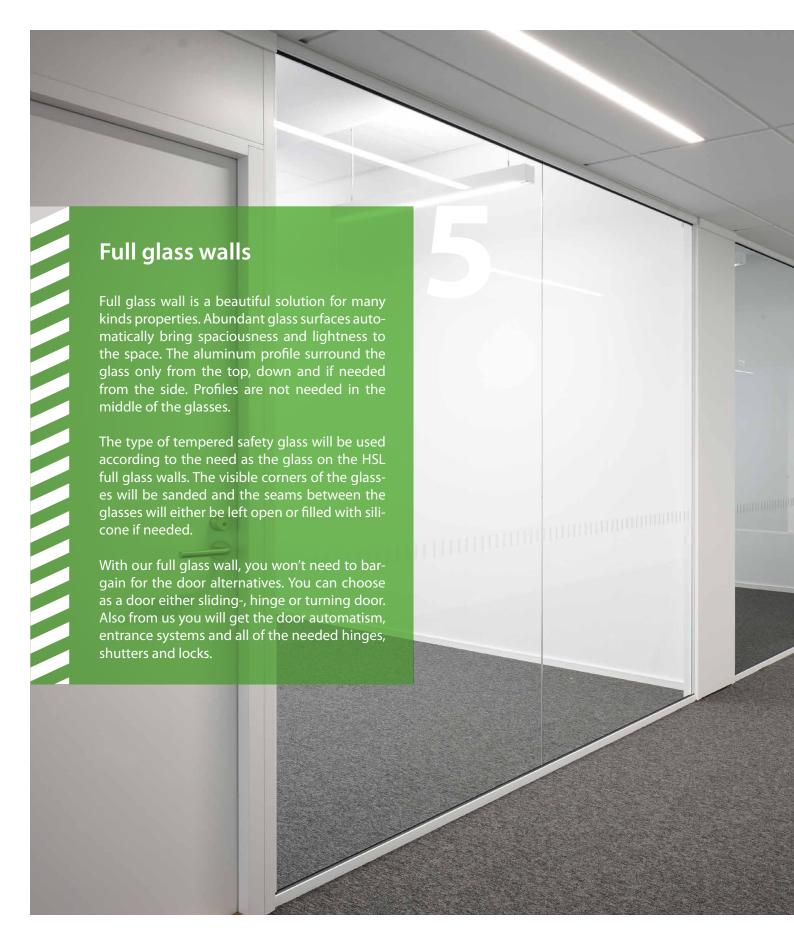

Specialized in partition wall systems. Industry's leading companies in Finland.













































































## **Operable partition walls**

High quality *HUFCOR* operable partition walls are suitable for sights, where the spaces are desired to be divided quickly into different parts. The spaces can be made multifunctional and they will transform according to the need, into closed or open entireties.

With sound insulating operable partition walls you can divide a bigger space quickly into individual- and team work, meeting and education suitable uninterrupted parts.

Operable partition walls typical uses are in hotels and meeting centers, schools and kindergartens, banks and insurance companies, restaurants and student cafes, offices and meeting rooms, gyms and dance schools, multi-function spaces and auditoriums, educational centers, shopping centers, museums, libraries