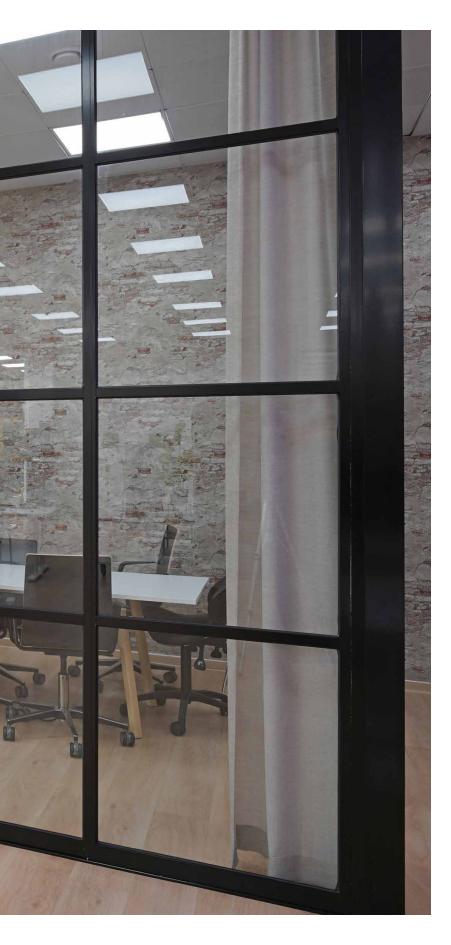

## **Operable partition walls**

High quality *HUFCOR* operable partition walls are suitable for sights, where the spaces are desired to be divided quickly into different parts. The spaces can be made multifunctional and they will transform according to the need, into closed or open entireties.

With sound insulating operable partition walls you can divide a bigger space quickly into individual- and team work, meeting and education suitable uninterrupted parts.

Operable partition walls typical uses are in hotels and meeting centers, schools and kindergartens, banks and insurance companies, restaurants and student cafes, offices and meeting rooms, gyms and dance schools, multi-function spaces and auditoriums, educational centers, shopping centers, museums, libraries and other public sights.