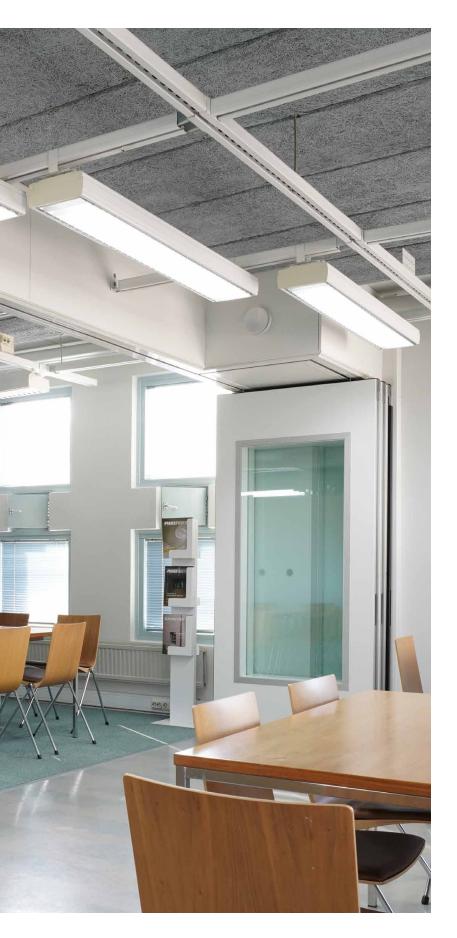

gh quality *HUFCOR* operable partition walls are suitable for sights, where the spaces are desired to be divided quickly into different parts. The spaces can be made multifunctional and they will transform according to the need, into closed or open entireties.

With sound insulating operable partition walls you can divide a bigger space quickly into individual- and team work, meeting and education suitable uninterrupted parts.

Operable partition walls typical uses are in hotels and meeting centers, schools and kindergartens, banks and insurance companies, restaurants and student cafes, offices and meeting rooms, gyms and dance schools, multi-function spaces and auditoriums, educational centers, shopping centers, museums, libraries and other public sights.





























































HSL Group Oy
Myllypurontie 11
18600 Myllyoja
Tel. +358 10 277 6500
asiakaspalvelu@hslgroup.fi
hslgroup.fi