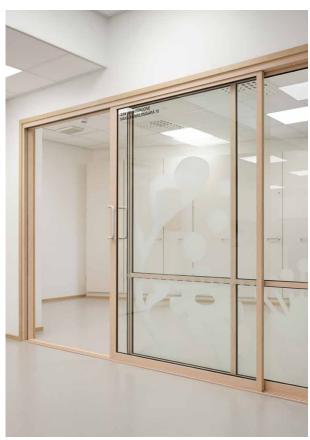

on walls**

High quality *HUFCOR* operable partition walls are suitable for sights, where the spaces are desired to be divided quickly into different parts. The spaces can be made multifunctional and they will transform according to the need, into closed or open entireties.

With sound insulating operable partition walls you can divide a bigger space quickly into individual- and team work, meeting and education suitable uninterrupted parts.

Operable partition walls typical uses are in hotels and meeting centers, schools and kindergartens, banks and insurance companies, restaurants and student cafes, offices and meeting rooms, gyms and dance schools, multi-function spaces and auditoriums, educational centers, shopping centers, museums, libraries and other public sights.





























































HSL Group Oy
Myllypurontie 11
18600 Myllyoja
Tel. +358 10 277 6500
asiakaspalvelu@hslgroup.fi
hslgroup.fi