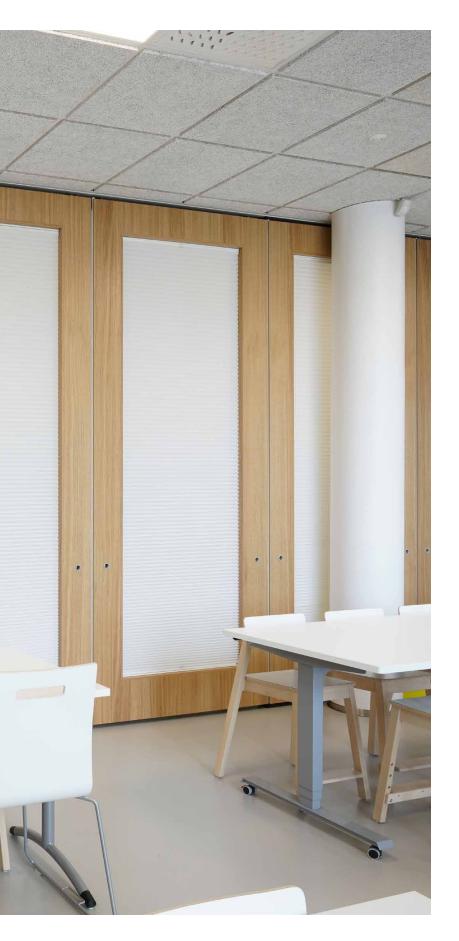

## **Operable partition walls**

High quality *HUFCOR* operable partition walls are suitable for sights, where the spaces are desired to be divided quickly into different parts. The spaces can be made multifunctional and they will transform according to the need, into closed or open entireties.

With sound insulating operable partition walls you can divide a bigger space quickly into individual- and team work, meeting and education suitable uninterrupted parts.

Operable partition walls typical uses are in hotels and meeting centers, schools and kindergartens, banks and insurance companies, restaurants and student cafes, offices and meeting rooms, gyms and dance schools, multi-function spaces and auditoriums, educational centers, shopping centers, museums, libraries and other public sights.