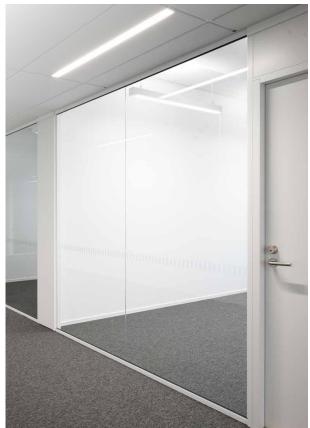

## **Operable partition walls**

High quality *HUFCOR* operable partition walls are suitable for sights, where the spaces are desired to be divided quickly into different parts. The spaces can be made multifunctional and they will transform according to the need, into closed or open entireties.

With sound insulating operable partition walls you can divide a bigger space quickly into individual- and team work, meeting and education suitable uninterrupted parts.

Operable partition walls typical uses are in hotels and meeting centers, schools and kindergartens, banks and insurance companies, restaurants and student cafes, offices and meeting rooms, gyms and dance schools, multi-function spaces and auditoriums, educational centers, shopping centers, museums, libraries and other public sights.